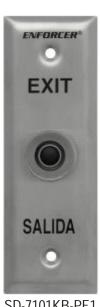

## Request-to-Exit Plates

SD-7201KBQ Single-Gang, Black Pushbutton, N.C.

SD-7101KB-PE1 Slimline, Black Pushbutton, N.C.

SD-7101RA-PE1 Slimline, Red Pushbutton, N.O.

## Features:

- Stainless-steel plate.
- Momentary push-button switch with ring guard.
- Contact rated1 Amp @ 125VAC.
- "EXIT" and "SALIDA" silk-screened on plate.

SD-7201KBQ Single-Gang

SD-7101KB-PE1 Slimline