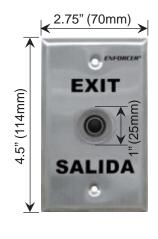

## Request-to-Exit Plates

SD-7201KBQ Single-Gang, Black Pushbutton, N.C.

SD-7101KB-PE1 Slimline, Black Pushbutton, N.C.

SD-7101RA-PE1 Slimline, Red Pushbutton, N.O.

## Features:

- Stainless-steel plate.
- Momentary push-button switch with ring guard.
- Contact rated1 Amp @ 125VAC.
- "EXIT" and "SALIDA" silk-screened on plate.

SD-7201KBQ Single-Gang

SD-7101KB-PE1 Slimline

## **Dimensions:**

Copyright 2008 SECO-LARM U.S.A., Inc. All rights reserved.

The SECO-LARM policy is one of continual development. For that reason, SECO-LARM reserves the right to change prices and specifications without notce. SECO-LARM is not responsible for misprints.