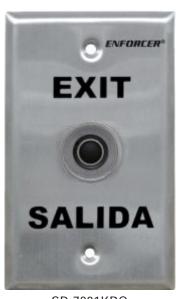

## Request-to-Exit Plates

SD-7201KBQ Single-Gang, Black Pushbutton, N.C.

SD-7101KB-PE1 Slimline, Black Pushbutton, N.C.

SD-7101RA-PE1 Slimline, Red Pushbutton, N.O.

## Features:

- Stainless-steel plate.
- Momentary push-button switch with ring guard.
- Contact rated1 Amp @ 125VAC.
- "EXIT" and "SALIDA" silk-screened on plate.

SD-7201KBQ Single-Gang

SD-7101KB-PE1 Slimline