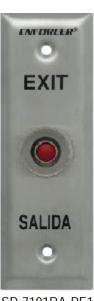

## Request-to-Exit Plates

SD-7201KBQ Single-Gang, Black Pushbutton, N.C.

SD-7101KB-PE1 Slimline, Black Pushbutton, N.C.

SD-7101RA-PE1 Slimline, Red Pushbutton, N.O.

SD-7101RA-PE1 Slimline